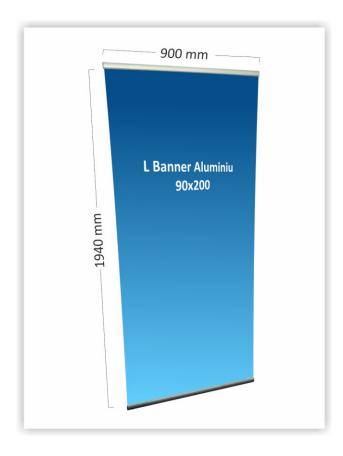

# **BN012 - L Banner 90x200**

### **Product specifications:**

- ✓ total graphic area: W: 900 mm H: 1980 mm
- ✓ visible graphic area: W: 900 mm H: 1940 mm